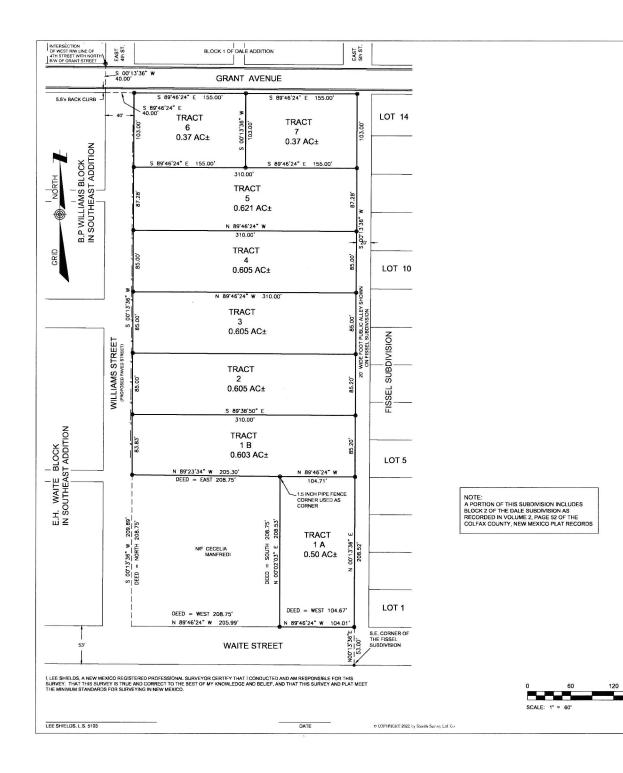

A tract of land being within section 25 Township 31 North, Range 23 East of the NMPM, within the City of Raton, County of Colfax being more particularly described as follows, Commencing at the southwest corner of the Fissel Subdivision as described on a plat filed in Book 7 page 371 of the records of Colfax County filed on 9/14/1973, thence N00'13'36"E a distance of 53.00 feet with the west line of Fissel Subdivision to the point and place of beginning, Thence N00°13'36"E a distance of 739.00 feet to a point on the South line of Grant Street; Thence N89\*46'24"W a distance of 310.00 feet with the south line of Grant Street to a point on the East line of Williams Street; cass into invitations yieted; Therce S0070203"W a distance of 529.12 feet with the east line of Williams street to a point being the northwest corner of a tract of property discribed in a deed recorded as clerks document 202002288, Therce S892734"E a distance of 205.30 feet with the north line of a tract of land that is recorded in a deed recorded as clerks document 202020288; Thence S00°02'03"E a distance of 207.26 feet with the east line of a tract of land that is recorded in a deed recorded as clerks document 202002288; Thence S89\*46'24"E a distance of 104.01 feet with the north right of way line of Waite Street to the point and place of beginning Containing 4.272 acres more or less DEDICATION "ANTHONY'S SUBDIVISION ", THE SUBDIVISION SET FORTH ON THIS PLAT AND AS PARTICULARLY DESCRIBED ABOVE SWITH THE FREE CONSENT AND IN ACCORDANCE WITH THE DESIRES OF THE UNDERSIGNED OWNER AND PROPRIETOR OF THE LAND.

ANTHONY'S SUBDIVISION

TO THE CITY OF RATON **COLFAX COUNTY NEW MEXICO** 

2022 BY ANTHONY MOUTOR, SUBSCRIBED AND SWORN TO BEFORE ME:

NOTARY PUBLIC

| BY:MAYOR             | DATE |
|----------------------|------|
| BY:ATTEST CITY CLERK | DATE |
| BY:CITY ENGINEER     | DATE |
| ZONING OFFICER       | DATE |

Field Work Complete APRIL 2022 S HIELDS S URVEY L td.  $C_{0.}$ BOUNDARY SURVEY PLAT ANTHONY'S SUBDIVISION 619 South 2nd Street TO THE CITY OF RATON P.O. Box 639 Raton, New Mexico 87740 RATON Colfax County SCALE: 1" = 60" DATE: SURVEY NO Phone: 445-1232 Fax: 445-3648 APRIL 2022 JN22028