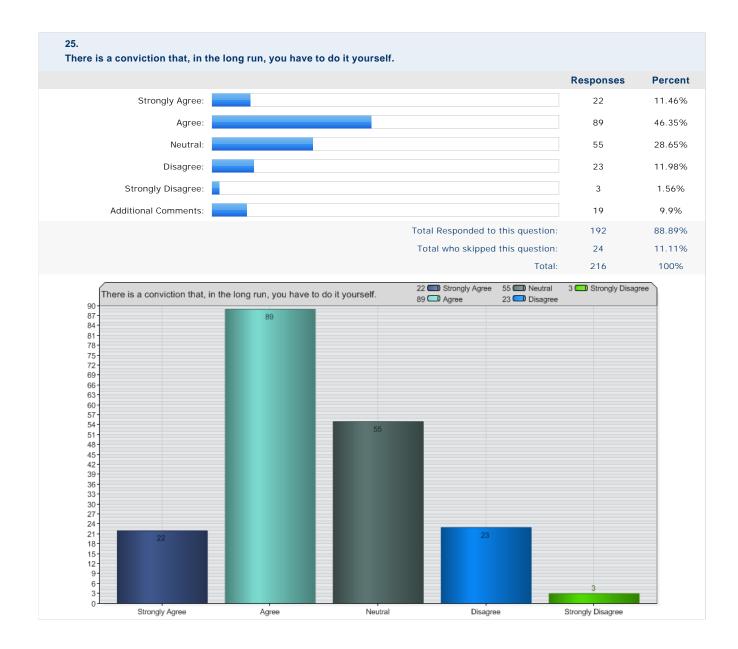

|               |  |  |  |
| 0                                                                                                                                                                                                                                                                                                                                                                                               | Male                               |                                             |                                         | Female                                   |                  |               |  |  |  |





11 - 15 years

16 - 20 years

21 - 25 years

6 - 10 years

3 - 5 years

0.

0 - 2 years

More than 25 years













































| 26.<br>Please use this space to provide any other comments that you feel might be useful. |                                   |           |         |  |  |  |  |  |
|-------------------------------------------------------------------------------------------|-----------------------------------|-----------|---------|--|--|--|--|--|
|                                                                                           |                                   | Responses | Percent |  |  |  |  |  |
| Responses:                                                                                |                                   | 69        | 100%    |  |  |  |  |  |
|                                                                                           | Total Responded to this question: |