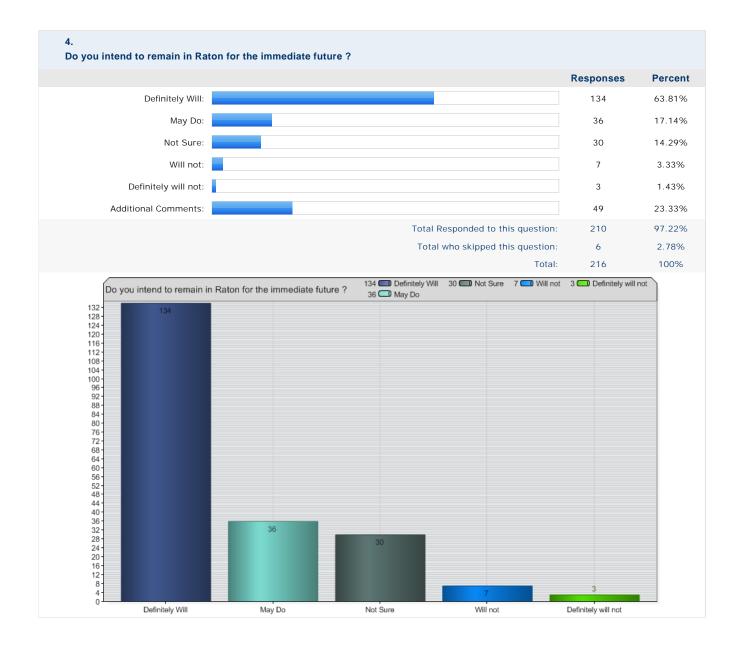

21                                      |                  |               |  |  |  |
| 0                                                                                                                                                                                                                                                                                                                                                                                               | Male                               |                                             |                                         | Female                                   |                  |               |  |  |  |





11 - 15 years

16 - 20 years

21 - 25 years

6 - 10 years

3 - 5 years

0.

0 - 2 years

More than 25 years













































| 26.<br>Please use this space to provide any other comments that you feel might be useful. |                                   |           |         |  |  |  |  |  |
|-------------------------------------------------------------------------------------------|-----------------------------------|-----------|---------|--|--|--|--|--|
|                                                                                           |                                   | Responses | Percent |  |  |  |  |  |
| Responses:                                                                                |                                   | 69        | 100%    |  |  |  |  |  |
|