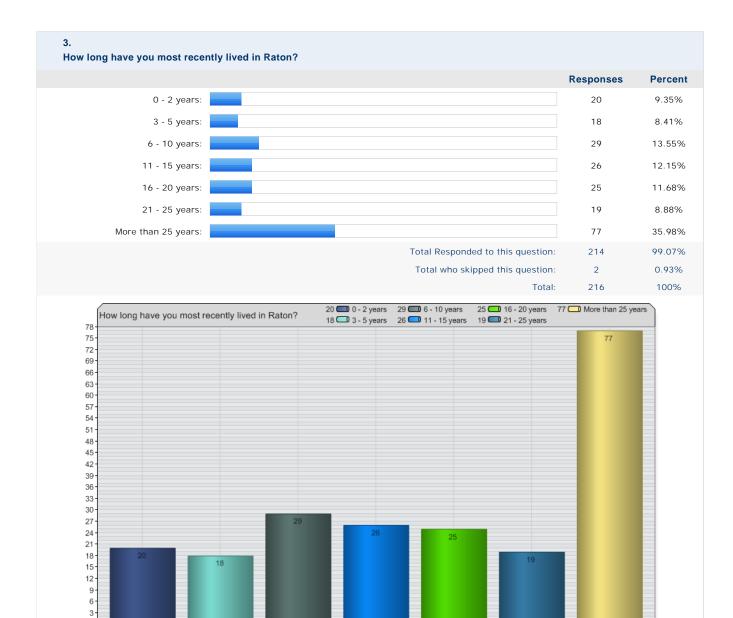

11 - 15 years

16 - 20 years

21 - 25 years

6 - 10 years

3 - 5 years

0.

0 - 2 years

More than 25 years