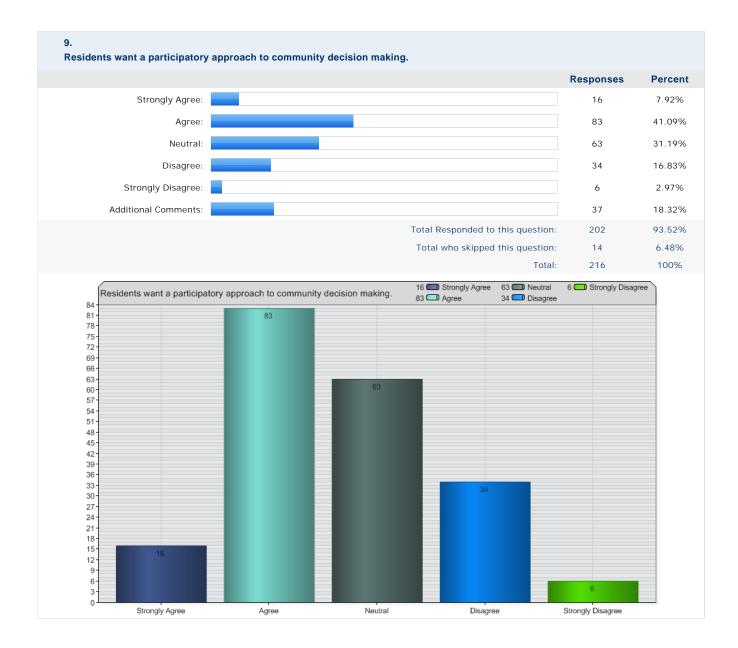

|                  |               |  |  |  |
| 0                                                                                                                                                                                                                                                                                                                                                                                               | Male                               |                                             |                                         | Female                                   |                  |               |  |  |  |





11 - 15 years

16 - 20 years

21 - 25 years

6 - 10 years

3 - 5 years

0.

0 - 2 years

More than 25 years













































| 26.<br>Please use this space to provide any other comments that you feel might be useful. |                                   |           |         |  |  |  |  |  |
|-------------------------------------------------------------------------------------------|-----------------------------------|-----------|---------|--|--|--|--|--|
|                                                                                           |                                   | Responses | Percent |  |  |  |  |  |
| Responses:                                                                                |                                   | 69        | 100%    |  |  |  |  |  |
|                                                                                           | Tota