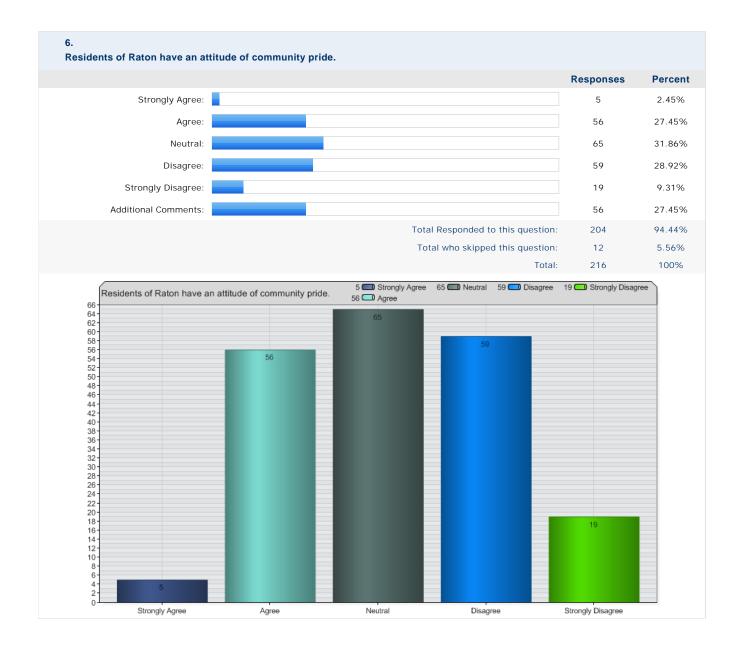

|                  |               |  |  |  |
| 0                                                                                                                                                                                                                                                                                                                                                                                               | Male                               |                                             |                                         | Female                                   |                  |               |  |  |  |





11 - 15 years

16 - 20 years

21 - 25 years

6 - 10 years

3 - 5 years

0.

0 - 2 years

More than 25 years













































| 26.<br>Please use this space to provide any other comments that you feel might be useful. |                                   |           |         |  |  |  |  |  |
|-------------------------------------------------------------------------------------------|-----------------------------------|-----------|---------|--|--|--|--|--|
|                                                                                           |                                   | Responses | Percent |  |  |  |  |  |
| Responses:                                                                                |                                   | 69        | 100%    |  |  |  |  |  |
|