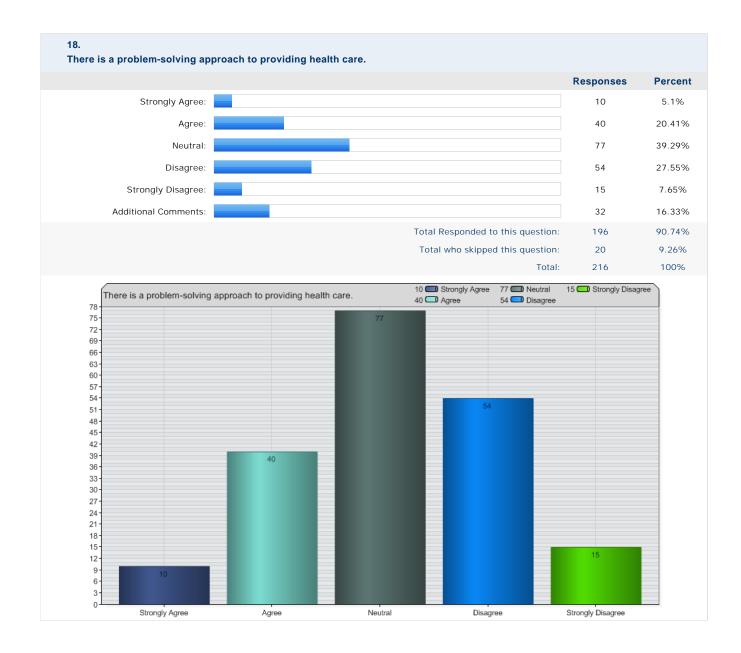

|                  |               |  |  |  |
| 0                                                                                                                                                                                                                                                                                                                                                                                               | Male                               |                                             |                                         | Female                                   |                  |               |  |  |  |





11 - 15 years

16 - 20 years

21 - 25 years

6 - 10 years

3 - 5 years

0.

0 - 2 years

More than 25 years













































| 26.<br>Please use this space to provide any other comments that you feel might be useful. |                                   |           |         |  |  |  |  |  |
|-------------------------------------------------------------------------------------------|-----------------------------------|-----------|---------|--|--|--|--|--|
|                                                                                           |                                   | Responses | Percent |  |  |  |  |  |
| Responses:                                                                                |                                   | 69        | 100%    |  |  |  |  |  |
|                                                                                           | Total Responded to thi