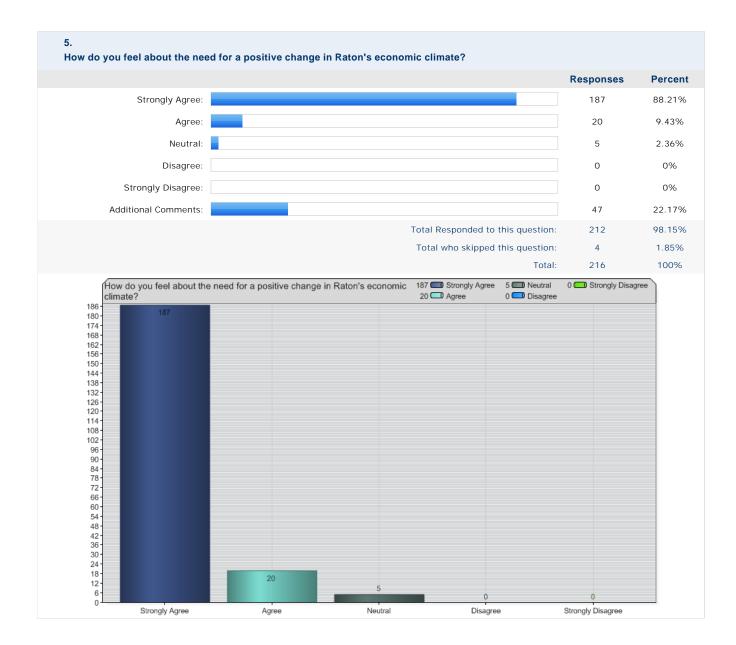

|                  |               |  |  |  |
| 0                                                                                                                                                                                                                                                                                                                                                                                               | Male                               |                                             |                                         | Female                                   |                  |               |  |  |  |





11 - 15 years

16 - 20 years

21 - 25 years

6 - 10 years

3 - 5 years

0.

0 - 2 years

More than 25 years













































| 26.<br>Please use this space to provide any other comments that you feel might be useful. |                                   |           |         |  |  |  |  |  |
|-------------------------------------------------------------------------------------------|-----------------------------------|-----------|---------|--|--|--|--|--|
|                                                                                           |                                   | Responses | Percent |  |  |  |  |  |
| Responses:                                                                                |                                   | 69        | 100%    |  |  |  |  |  |
|