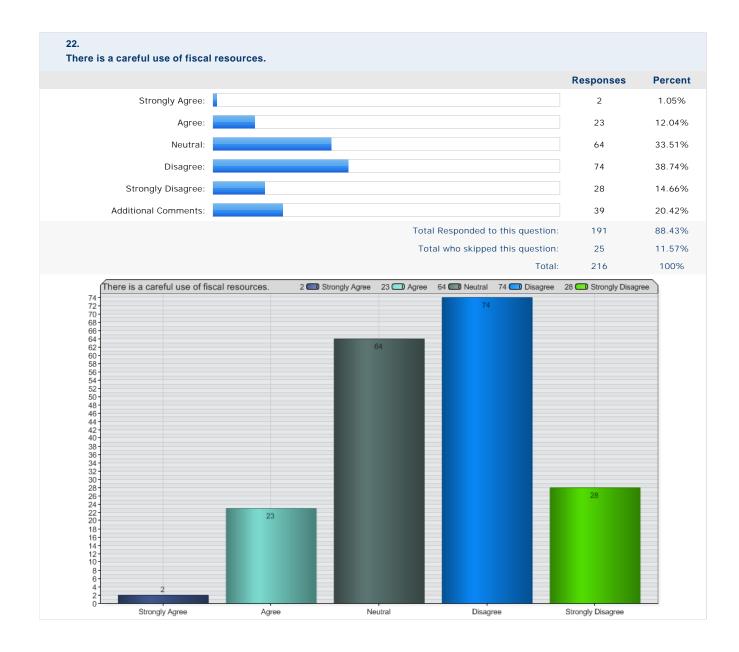

|                  |               |  |  |  |
| 0                                                                                                                                                                                                                                                                                                                                                                                               | Male                               |                                             |                                         | Female                                   |                  |               |  |  |  |





11 - 15 years

16 - 20 years

21 - 25 years

6 - 10 years

3 - 5 years

0.

0 - 2 years

More than 25 years













































| 26.<br>Please use this space to provide any other comments that you feel might be useful. |                                   |           |         |  |  |  |  |  |
|-------------------------------------------------------------------------------------------|-----------------------------------|-----------|---------|--|--|--|--|--|
|                                                                                           |                                   | Responses | Percent |  |  |  |  |  |
| Responses:                                                                                |                                   | 69        | 100%    |  |  |  |  |  |
|                                                                                           | Total Responded to this questi