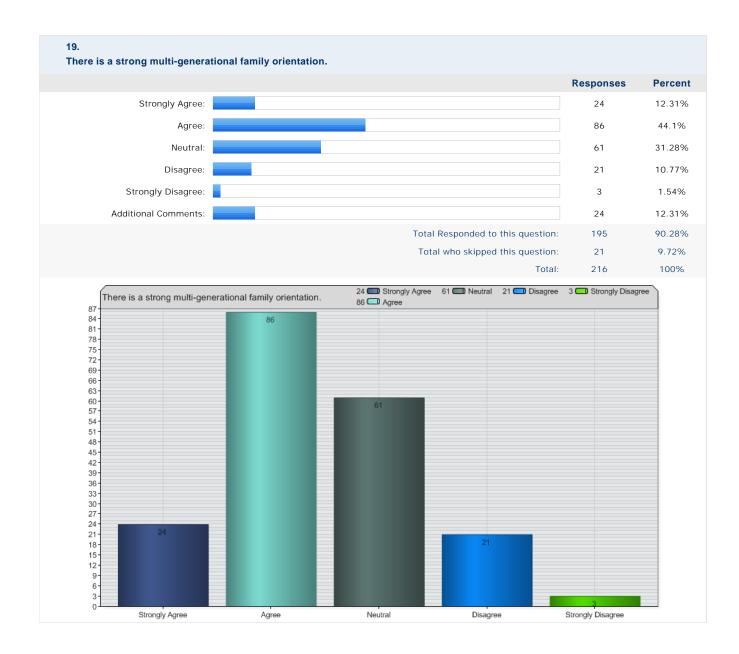

|                  |               |  |  |  |
| 0                                                                                                                                                                                                                                                                                                                                                                                               | Male                               |                                             |                                         | Female                                   |                  |               |  |  |  |





11 - 15 years

16 - 20 years

21 - 25 years

6 - 10 years

3 - 5 years

0.

0 - 2 years

More than 25 years













































| 26.<br>Please use this space to provide any other comments that you feel might be useful. |                                   |           |         |  |  |  |  |  |
|-------------------------------------------------------------------------------------------|-----------------------------------|-----------|---------|--|--|--|--|--|
|                                                                                           |                                   | Responses | Percent |  |  |  |  |  |
| Responses:                                                                                |                                   | 69        | 100%    |  |  |  |  |  |
|                                                                                           | Total Responded to this