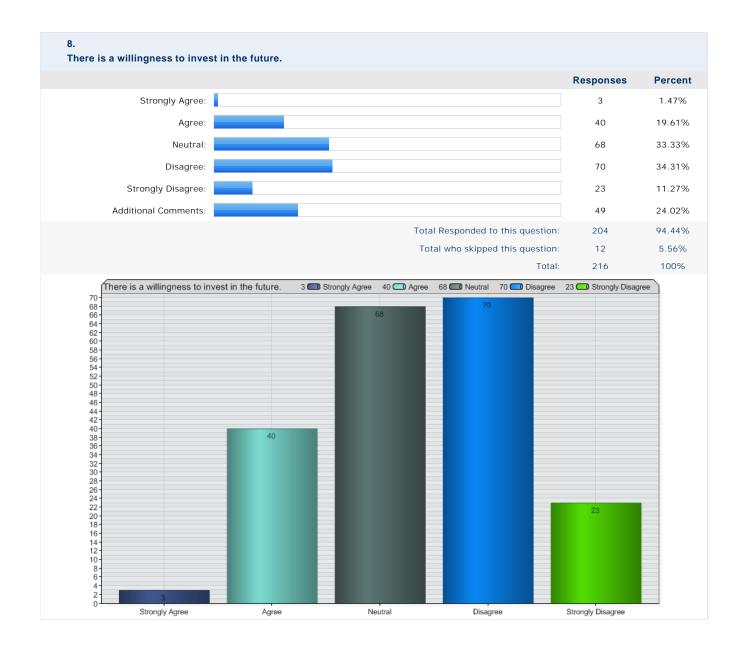

|                  |               |  |  |  |
| 0                                                                                                                                                                                                                                                                                                                                                                                               | Male                               |                                             |                                         | Female                                   |                  |               |  |  |  |





11 - 15 years

16 - 20 years

21 - 25 years

6 - 10 years

3 - 5 years

0.

0 - 2 years

More than 25 years













































| 26.<br>Please use this space to provide any other comments that you feel might be useful. |                                   |           |         |  |  |  |  |  |
|-------------------------------------------------------------------------------------------|-----------------------------------|-----------|---------|--|--|--|--|--|
|                                                                                           |                                   | Responses | Percent |  |  |  |  |  |
| Responses:                                                                                |                                   | 69        | 100%    |  |  |  |  |  |
|                                                                                           | To