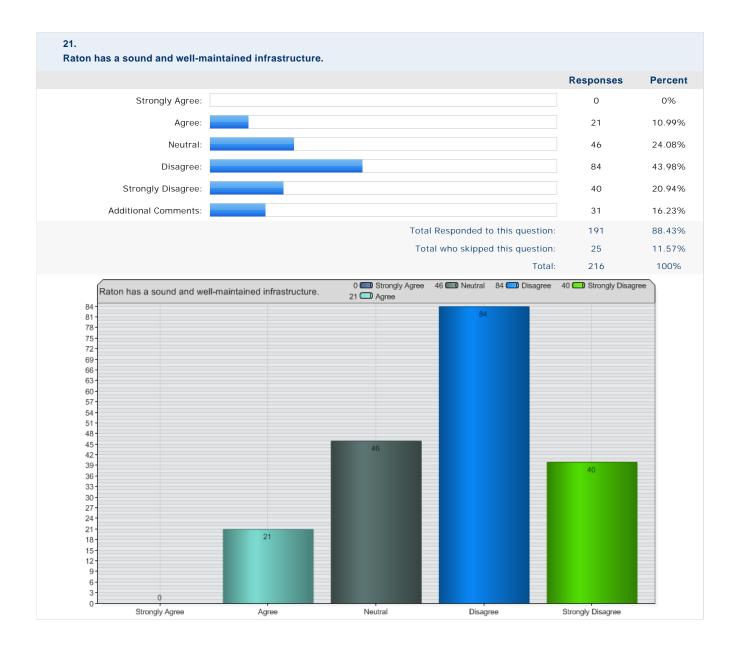

|                  |               |  |  |  |
| 0                                                                                                                                                                                                                                                                                                                                                                                               | Male                               |                                             |                                         | Female                                   |                  |               |  |  |  |





11 - 15 years

16 - 20 years

21 - 25 years

6 - 10 years

3 - 5 years

0.

0 - 2 years

More than 25 years













































| 26.<br>Please use this space to provide any other comments that you feel might be useful. |                                   |           |         |  |  |  |  |  |
|-------------------------------------------------------------------------------------------|-----------------------------------|-----------|---------|--|--|--|--|--|
|                                                                                           |                                   | Responses | Percent |  |  |  |  |  |
| Responses:                                                                                |                                   | 69        | 100%    |  |  |  |  |  |
|                                                                                           | Total Responded to this ques