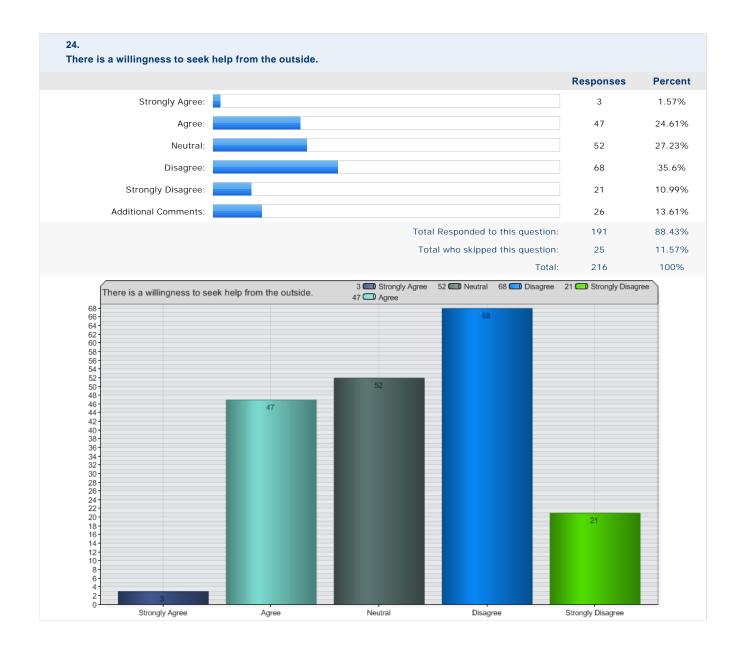

|                  |               |  |  |  |
| 0                                                                                                                                                                                                                                                                                                                                                                                               | Male                               |                                             |                                         | Female                                   |                  |               |  |  |  |





11 - 15 years

16 - 20 years

21 - 25 years

6 - 10 years

3 - 5 years

0.

0 - 2 years

More than 25 years













































| 26.<br>Please use this space to provide any other comments that you feel might be useful. |                                   |           |         |  |  |  |  |  |
|-------------------------------------------------------------------------------------------|-----------------------------------|-----------|---------|--|--|--|--|--|
|                                                                                           |                                   | Responses | Percent |  |  |  |  |  |
| Responses:                                                                                |                                   | 69        | 100%    |  |  |  |  |  |
|                                                                                           | Total Responded to this question: