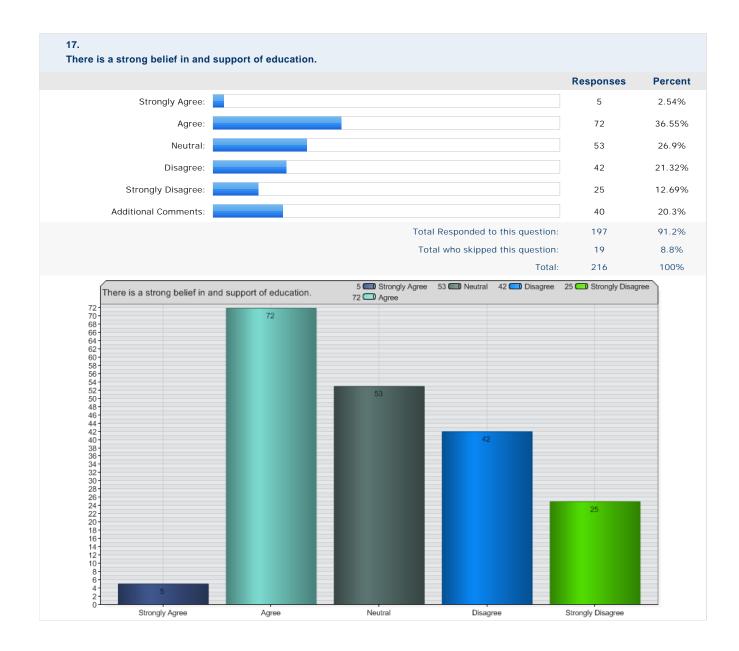

|                  |               |  |  |  |
| 0                                                                                                                                                                                                                                                                                                                                                                                               | Male                               |                                             |                                         | Female                                   |                  |               |  |  |  |





11 - 15 years

16 - 20 years

21 - 25 years

6 - 10 years

3 - 5 years

0.

0 - 2 years

More than 25 years













































| 26.<br>Please use this space to provide any other comments that you feel might be useful. |                                   |           |         |  |  |  |  |  |
|-------------------------------------------------------------------------------------------|-----------------------------------|-----------|---------|--|--|--|--|--|
|                                                                                           |                                   | Responses | Percent |  |  |  |  |  |
| Responses:                                                                                |                                   | 69        | 100%    |  |  |  |  |  |
|                                                                                           | Total Responded to t