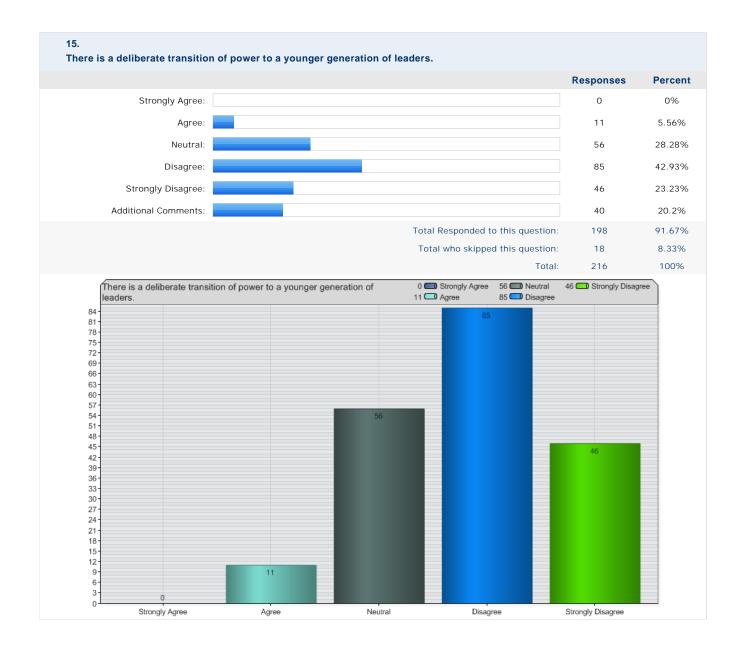

|                  |               |  |  |  |
| 0                                                                                                                                                                                                                                                                                                                                                                                               | Male                               |                                             |                                         | Female                                   |                  |               |  |  |  |





11 - 15 years

16 - 20 years

21 - 25 years

6 - 10 years

3 - 5 years

0.

0 - 2 years

More than 25 years













































| 26.<br>Please use this space to provide any other comments that you feel might be useful. |                                   |           |         |  |  |  |  |  |
|-------------------------------------------------------------------------------------------|-----------------------------------|-----------|---------|--|--|--|--|--|
|                                                                                           |                                   | Responses | Percent |  |  |  |  |  |
| Responses:                                                                                |                                   | 69        | 100%    |  |  |  |  |  |
|                                                                                           | Total Responded