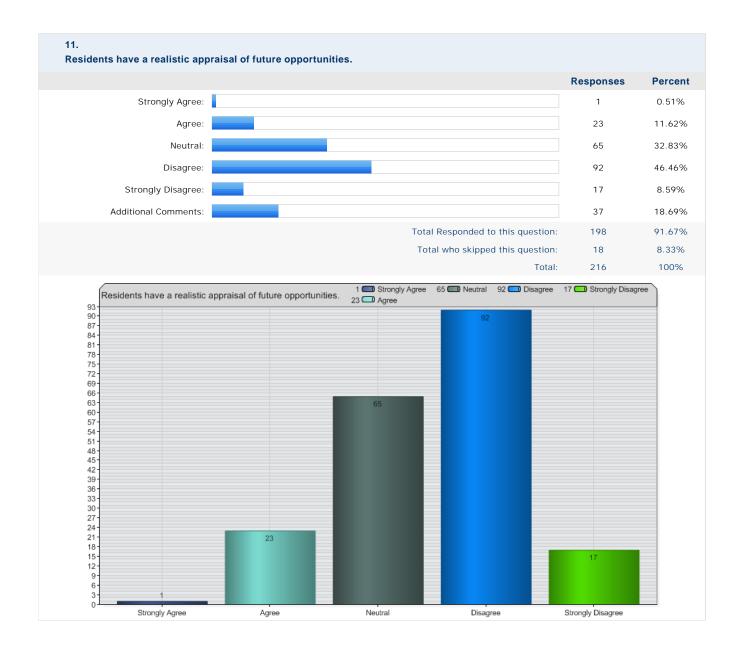

|                  |               |  |  |  |
| 0                                                                                                                                                                                                                                                                                                                                                                                               | Male                               |                                             |                                         | Female                                   |                  |               |  |  |  |





11 - 15 years

16 - 20 years

21 - 25 years

6 - 10 years

3 - 5 years

0.

0 - 2 years

More than 25 years













































| 26.<br>Please use this space to provide any other comments that you feel might be useful. |                                   |           |         |  |  |  |  |  |
|-------------------------------------------------------------------------------------------|-----------------------------------|-----------|---------|--|--|--|--|--|
|                                                                                           |                                   | Responses | Percent |  |  |  |  |  |
| Responses:                                                                                |                                   | 69        | 100%    |  |  |  |  |  |
|                                                                                           | Total Re