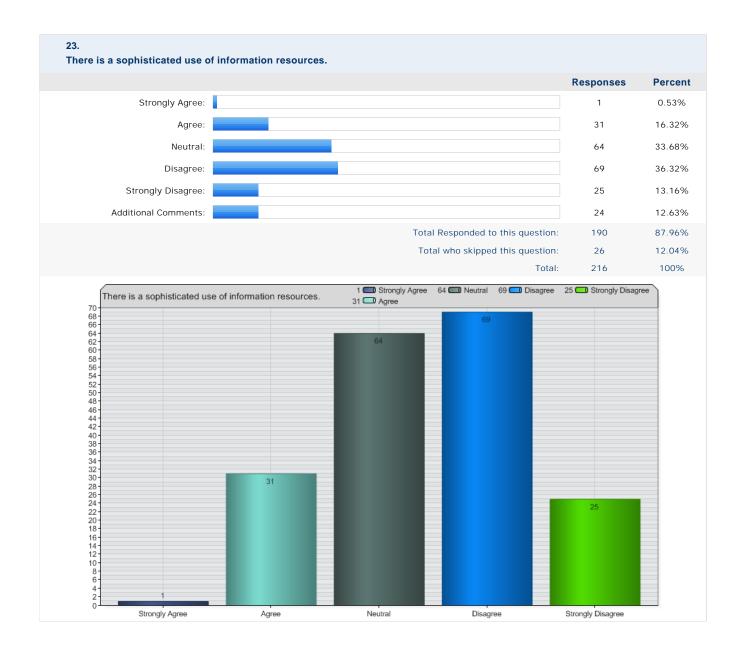

|                  |               |  |  |  |
| 0                                                                                                                                                                                                                                                                                                                                                                                               | Male                               |                                             |                                         | Female                                   |                  |               |  |  |  |





11 - 15 years

16 - 20 years

21 - 25 years

6 - 10 years

3 - 5 years

0.

0 - 2 years

More than 25 years













































| 26.<br>Please use this space to provide any other comments that you feel might be useful. |                                   |           |         |  |  |  |  |  |
|-------------------------------------------------------------------------------------------|-----------------------------------|-----------|---------|--|--|--|--|--|
|                                                                                           |                                   | Responses | Percent |  |  |  |  |  |
| Responses:                                                                                |                                   | 69        | 100%    |  |  |  |  |  |
|                                                                                           | Total Responded to this question