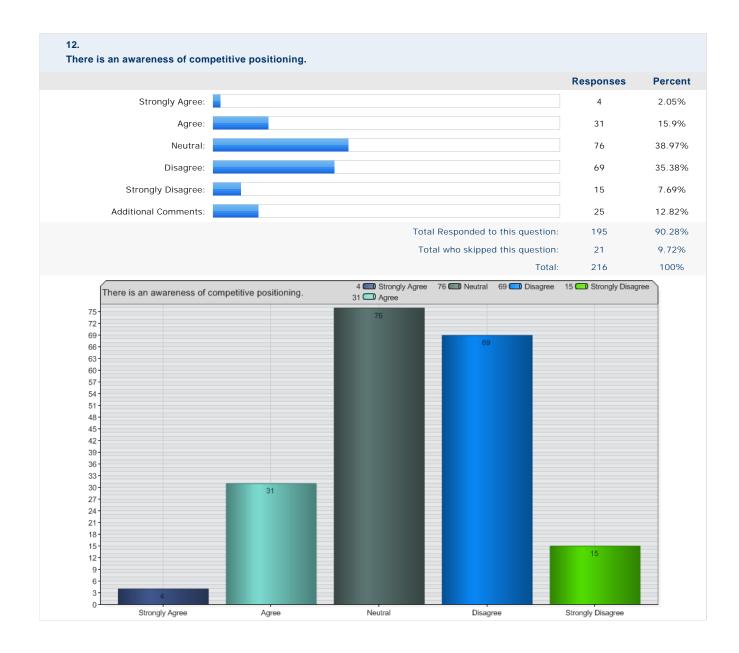

|                  |               |  |  |  |
| 0                                                                                                                                                                                                                                                                                                                                                                                               | Male                               |                                             |                                         | Female                                   |                  |               |  |  |  |





11 - 15 years

16 - 20 years

21 - 25 years

6 - 10 years

3 - 5 years

0.

0 - 2 years

More than 25 years













































| 26.<br>Please use this space to provide any other comments that you feel might be useful. |                                   |           |         |  |  |  |  |  |
|-------------------------------------------------------------------------------------------|-----------------------------------|-----------|---------|--|--|--|--|--|
|                                                                                           |                                   | Responses | Percent |  |  |  |  |  |
| Responses:                                                                                |                                   | 69        | 100%    |  |  |  |  |  |
|                                                                                           | Total Resp