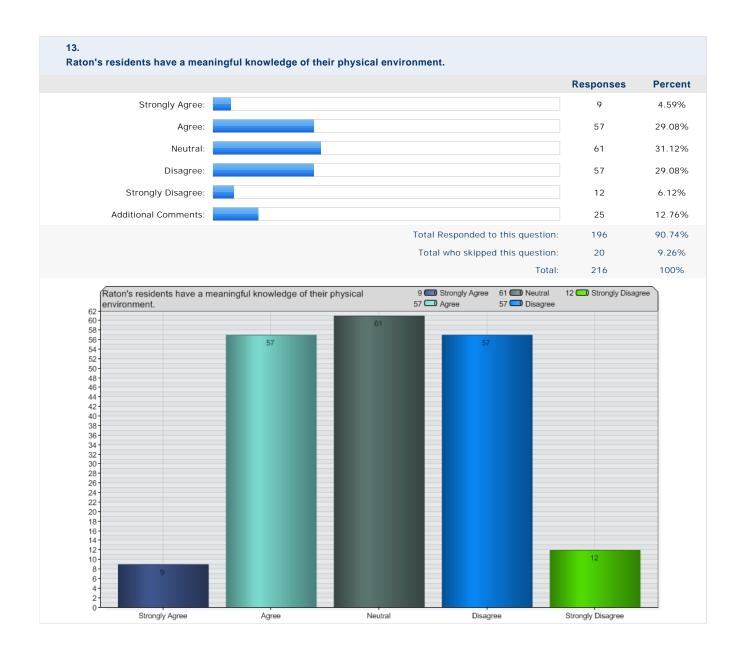

|                  |               |  |  |  |
| 0                                                                                                                                                                                                                                                                                                                                                                                               | Male                               |                                             |                                         | Female                                   |                  |               |  |  |  |





11 - 15 years

16 - 20 years

21 - 25 years

6 - 10 years

3 - 5 years

0.

0 - 2 years

More than 25 years













































| 26.<br>Please use this space to provide any other comments that you feel might be useful. |                                   |           |         |  |  |  |  |  |
|-------------------------------------------------------------------------------------------|-----------------------------------|-----------|---------|--|--|--|--|--|
|                                                                                           |                                   | Responses | Percent |  |  |  |  |  |
| Responses:                                                                                |                                   | 69        | 100%    |  |  |  |  |  |
|                                                                                           | Total Respon