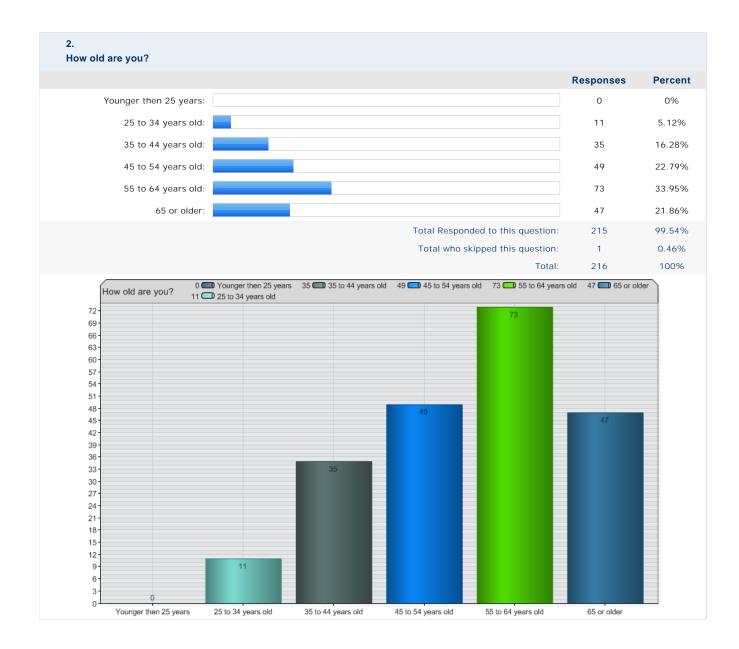

## Survey: Community Attitudes

| Report: Default Report                                                                                                                                                                                                                                                                                                                                                                          |                                    |                                             |                                         |                                          |                  |               |  |  |  |
|-------------------------------------------------------------------------------------------------------------------------------------------------------------------------------------------------------------------------------------------------------------------------------------------------------------------------------------------------------------------------------------------------|------------------------------------|---------------------------------------------|-----------------------------------------|------------------------------------------|------------------|---------------|--|--|--|
| Survey Status                                                                                                                                                                                                                                                                                                                                                                                   |                                    | Respondent Statistics Points S              |                                         | Points Sumr                              | nmary            |               |  |  |  |
| Status:<br>Deploy Date:<br>Closed Date:                                                                                                                                                                                                                                                                                                                                                         | Closed<br>02/01/2014<br>02/10/2014 | Total Responses:<br>Completes:<br>Partials: | 216<br>186<br>30                        | No Points Questions used in this survey. |                  |               |  |  |  |
| 1.<br>What is your ge                                                                                                                                                                                                                                                                                                                                                                           | ender?                             |                                             |                                         |                                          |                  |               |  |  |  |
|                                                                                                                                                                                                                                                                                                                                                                                                 |                                    |                                             |                                         |                                          | Responses        | Percent       |  |  |  |
|                                                                                                                                                                                                                                                                                                                                                                                                 | Male:                              |                                             | _                                       |                                          | 91               | 42.92%        |  |  |  |
|                                                                                                                                                                                                                                                                                                                                                                                                 | Female:                            |                                             |                                         |                                          | 121              | 57.08%        |  |  |  |
|                                                                                                                                                                                                                                                                                                                                                                                                 |                                    |                                             | Total Responded to<br>Total who skipped |                                          | 212<br>4         | 98.15%        |  |  |  |
|                                                                                                                                                                                                                                                                                                                                                                                                 |                                    |                                             | Total who skipped                       | Total:                                   | 4<br>216         | 1.85%<br>100% |  |  |  |
| What is                                                                                                                                                                                                                                                                                                                                                                                         | your gender?                       |                                             |                                         |                                          | 🕽 Male 121 🧰 Fen | _             |  |  |  |
| 116-<br>112-<br>108-<br>104-<br>100-<br>92-<br>88-<br>84-<br>80-<br>76-<br>72-<br>68-<br>64-<br>60-<br>56-<br>52-<br>48-<br>64-<br>60-<br>56-<br>52-<br>48-<br>44-<br>40-<br>36-<br>32-<br>28-<br>24-<br>20-<br>16-<br>12-<br>8-<br>44-<br>44-<br>40-<br>36-<br>32-<br>28-<br>28-<br>48-<br>44-<br>44-<br>44-<br>40-<br>36-<br>32-<br>28-<br>48-<br>44-<br>44-<br>44-<br>44-<br>44-<br>44-<br>4 | 91                                 |                                             |                                         | 121                                      |                  |               |  |  |  |
| 0                                                                                                                                                                                                                                                                                                                                                                                               | Male                               |                                             |                                         | Female                                   |                  |               |  |  |  |