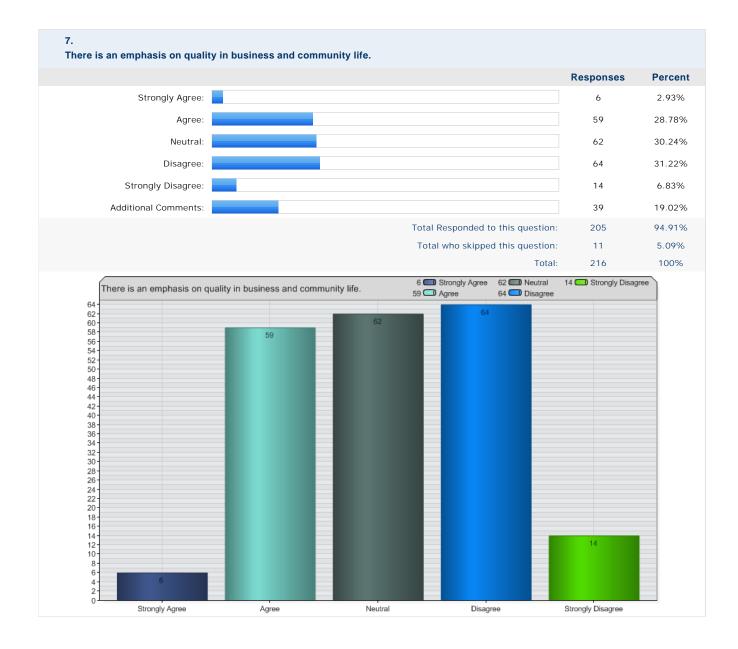

|                  |               |  |  |  |
| 0                                                                                                                                                                                                                                                                                                                                                                                               | Male                               |                                             |                                         | Female                                   |                  |               |  |  |  |





11 - 15 years

16 - 20 years

21 - 25 years

6 - 10 years

3 - 5 years

0.

0 - 2 years

More than 25 years













































| 26.<br>Please use this space to provide any other comments that you feel might be useful. |                                   |           |         |  |  |  |  |  |
|-------------------------------------------------------------------------------------------|-----------------------------------|-----------|---------|--|--|--|--|--|
|                                                                                           |                                   | Responses | Percent |  |  |  |  |  |
| Responses:                                                                                |                                   | 69        | 100%    |  |  |  |  |  |
|                                                                                           |