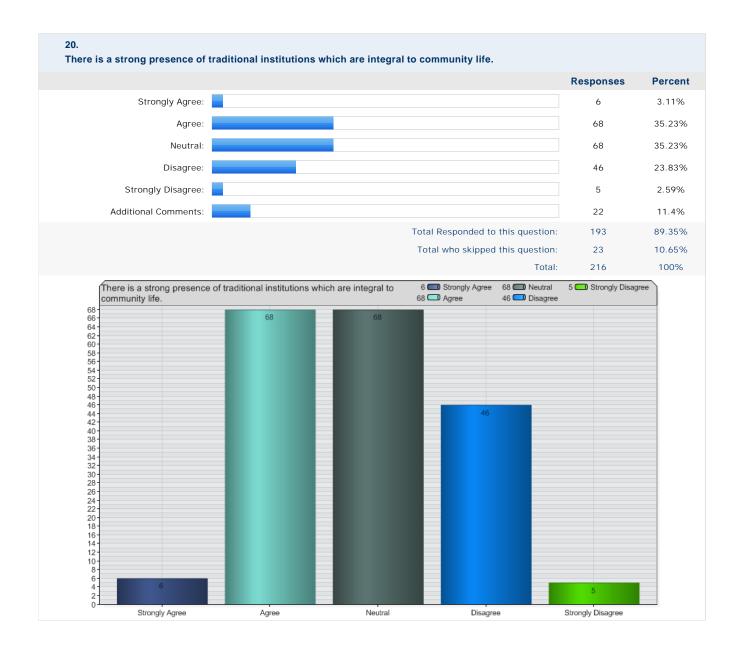

|                  |               |  |  |  |
| 0                                                                                                                                                                                                                                                                                                                                                                                               | Male                               |                                             |                                         | Female                                   |                  |               |  |  |  |





11 - 15 years

16 - 20 years

21 - 25 years

6 - 10 years

3 - 5 years

0.

0 - 2 years

More than 25 years













































| 26.<br>Please use this space to provide any other comments that you feel might be useful. |                                   |           |         |  |  |  |  |  |
|-------------------------------------------------------------------------------------------|-----------------------------------|-----------|---------|--|--|--|--|--|
|                                                                                           |                                   | Responses | Percent |  |  |  |  |  |
| Responses:                                                                                |                                   | 69        | 100%    |  |  |  |  |  |
|                                                                                           | Total Responded to this qu