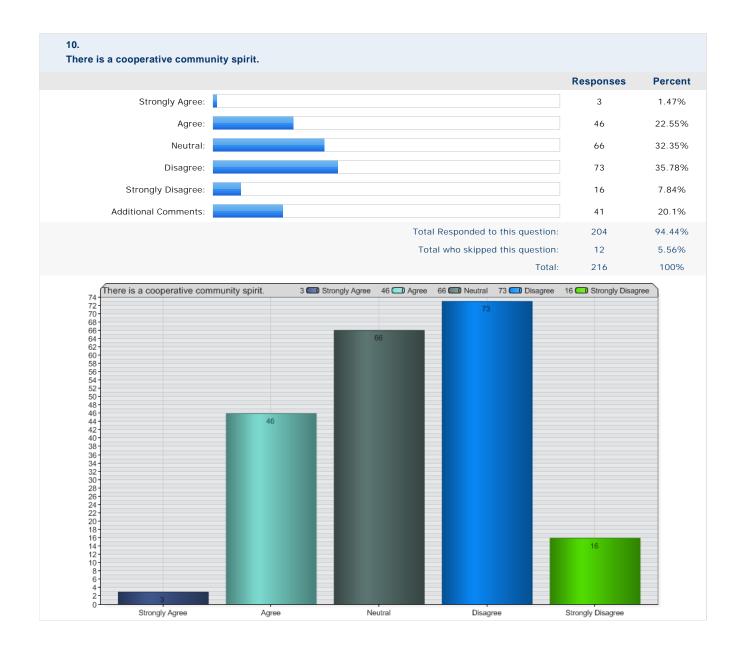

|                  |               |  |  |  |
| 0                                                                                                                                                                                                                                                                                                                                                                                               | Male                               |                                             |                                         | Female                                   |                  |               |  |  |  |





11 - 15 years

16 - 20 years

21 - 25 years

6 - 10 years

3 - 5 years

0.

0 - 2 years

More than 25 years













































| 26.<br>Please use this space to provide any other comments that you feel might be useful. |                                   |           |         |  |  |  |  |  |
|-------------------------------------------------------------------------------------------|-----------------------------------|-----------|---------|--|--|--|--|--|
|                                                                                           |                                   | Responses | Percent |  |  |  |  |  |
| Responses:                                                                                |                                   | 69        | 100%    |  |  |  |  |  |
|                                                                                           | Total