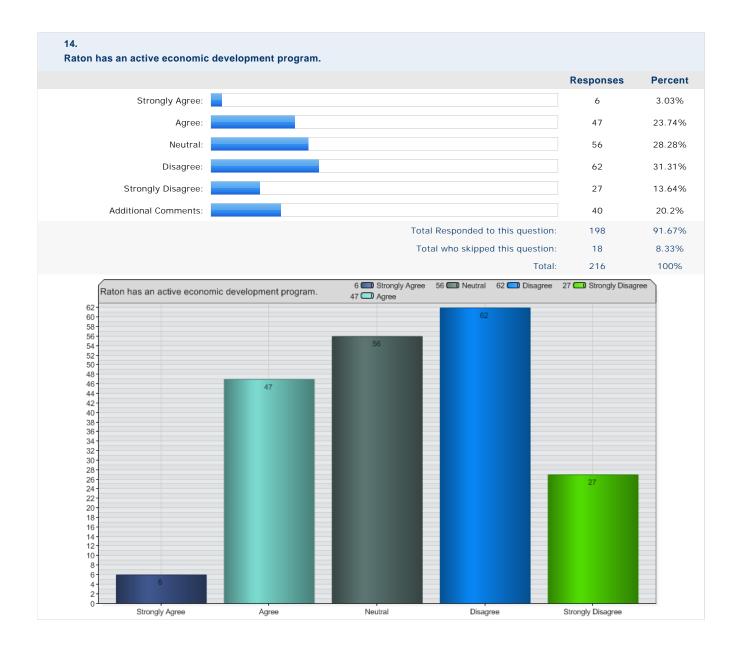

|                  |               |  |  |  |
| 0                                                                                                                                                                                                                                                                                                                                                                                               | Male                               |                                             |                                         | Female                                   |                  |               |  |  |  |





11 - 15 years

16 - 20 years

21 - 25 years

6 - 10 years

3 - 5 years

0.

0 - 2 years

More than 25 years













































| 26.<br>Please use this space to provide any other comments that you feel might be useful. |                                   |           |         |  |  |  |  |  |
|-------------------------------------------------------------------------------------------|-----------------------------------|-----------|---------|--|--|--|--|--|
|                                                                                           |                                   | Responses | Percent |  |  |  |  |  |
| Responses:                                                                                |                                   | 69        | 100%    |  |  |  |  |  |
|                                                                                           | Total Responde