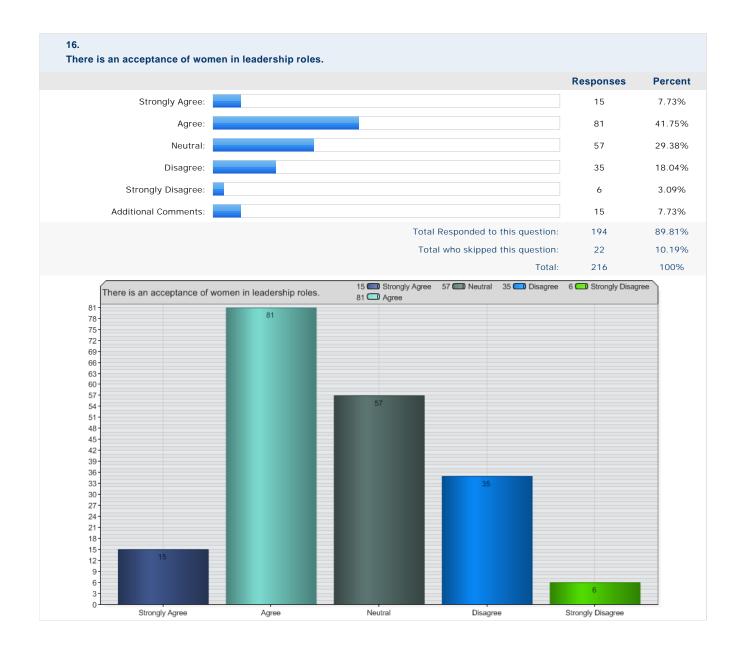

|                  |               |  |  |  |
| 0                                                                                                                                                                                                                                                                                                                                                                                               | Male                               |                                             |                                         | Female                                   |                  |               |  |  |  |





11 - 15 years

16 - 20 years

21 - 25 years

6 - 10 years

3 - 5 years

0.

0 - 2 years

More than 25 years













































| 26.<br>Please use this space to provide any other comments that you feel might be useful. |                                   |           |         |  |  |  |  |  |
|-------------------------------------------------------------------------------------------|-----------------------------------|-----------|---------|--|--|--|--|--|
|                                                                                           |                                   | Responses | Percent |  |  |  |  |  |
| Responses:                                                                                |                                   | 69        | 100%    |  |  |  |  |  |
|                                                                                           | Total Responded to